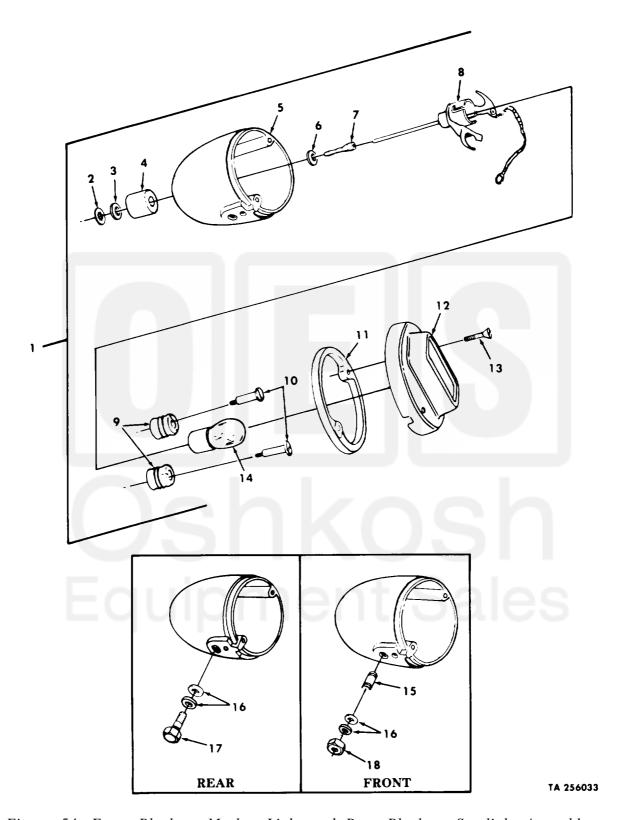

Figure 54. Front Blackout Marker Light and Rear Blackout Stoplight Assembly.

| (1)        | (2)         | sllitem<br>(3) | (4)            | 0-248i34Dle at www.oshkoshequipment.com (5) (6)                                  |
|------------|-------------|----------------|----------------|----------------------------------------------------------------------------------|
| ITEM<br>No | SMR<br>CODE | FSCM           | PART<br>Number | DESCRIPTION AND USABLE ON CODES (UOC) QTY                                        |
|            |             |                |                | GROUP 0609 LIGHTS                                                                |
|            |             |                |                | FIGURE 54 FRONT BLACKOUT MARKER<br>LIGHT AND REAR BLACKOUT STOPLIGHT<br>ASSEMBLY |
| 1          | PA000       | 19207          | 8741644        | LIGHT, MARKER                                                                    |
| 1          | PA000       | 96906          | M S 51 3 02-1  | STOP LIGHT                                                                       |
| 2          | PAOZZ       | 19207          | 8687084        | .PUSH ON NUT                                                                     |
|            |             |                | 8386475        | .INSULATOR, WASHER                                                               |
| 4          | PADZZ       | 19207          | 7982399        | .BOOT,DUST AND MOIST                                                             |
| 5          | PAOZZ       | 19207          | 8741650        | .HOUSING, LIGHT                                                                  |
| 6          | PAOZZ       | 19207          | 8386476        | . WA SHER, FLAT                                                                  |
| 7          | PAOZZ       | 19207          | 8386477        | TERMINAL FEEDTHRU                                                                |
| 8          | PAOZZ       | 19207          | 8741651        | LAMPHOLDER                                                                       |
| 9          | PAOZZ       | 19207          | 7064900        | GROMME T, NONMET ALLI C                                                          |
| 10         | PAOZZ       | 19207          | 8335233        | . SC RE W, SHOULDER                                                              |
| 11         | PADZZ       | 19207          | 8654464        | GA SKET                                                                          |
| 12         | PAOZZ       | 19207          | 8741648        | RETAINER, LENS                                                                   |
| 12         | PAOZZ       | 19207          | 8741646        | RETAINER, LENS                                                                   |
| 13         | PAOZZ       | 96906          | MS51959-46     | UOC:178,243,910,911 .SCREW, MACHINE                                              |
| 14         | PAOZZ       | 19207          | 190877         | UOC:178,243,910,911 .LAMP,INCANDESCENT                                           |
| 15         | PAOZZ       | 19207          | 7528480        | STUD                                                                             |
| 16         | PAOZZ       | 10855          | AU27AR 201     | WA SHE R , LOC K                                                                 |
| 17         | PAOZZ       | 96906          | MS90726-29     | BOLT, MACHINE                                                                    |
| 18         | PAOZZ       | 96906          | MS51968-5      | UOC:178,243,910,911 NUT,PLAIN,HEXAGCN                                            |